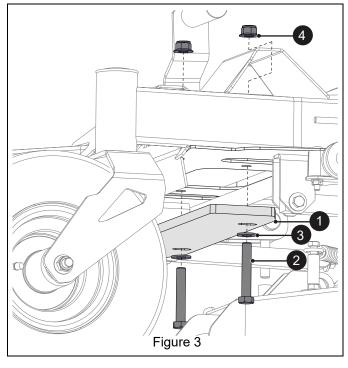

4. Insert five counter weight plates (item 1) one at a time into left footrest opening. Plates are positioned with angled corners facing forward. See Figure 2.

5. Position one counterweight plate under the frame crossmember. Plate is positioned with angled corners facing rearward. Secure weight plates with two 1/2" x 4" hex bolts (item 2), two flat steel washers (item 3) and two 1/2" nylon locking flange nuts (item 4). See Figure 3.