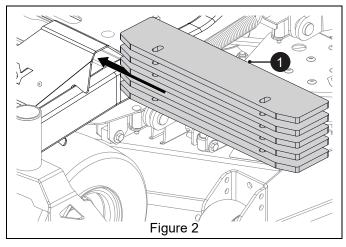

4. Insert five counter weight plates (item 1) one at a time into left footrest opening. Plates are positioned with angled corners facing forward. See Figure 2.

5. Position one counterweight plate under the frame crossmember. Plate is positioned with angled corners facing rearward. Secure weight plates with two 1/2" x 4" hex bolts (item 2), two flat steel washers (item 3) and two 1/2" nylon locking flange nuts (item 4). See Figure 3.