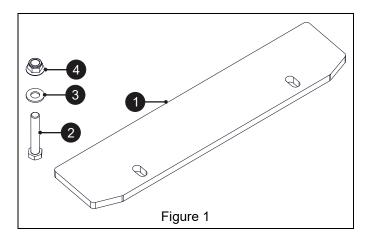

### **Package Contents**

Check the contents of your kit for the parts listed below. Also see Figure 1.

| Item Description |                                     | Qty | AriensCo P/N |
|------------------|-------------------------------------|-----|--------------|
| 1                | Counter Weight Plate                | 6   | 04422451     |
| 2                | 1/2"-13 x 4" Hex Bolt               | 2   | 05901734     |
| 3                | 7/32" x 1" Flat Washer              | 2   | 06401015     |
| 4                | 1/2"-13 Nylon Locking Flange<br>Nut | 2   | 06500810     |