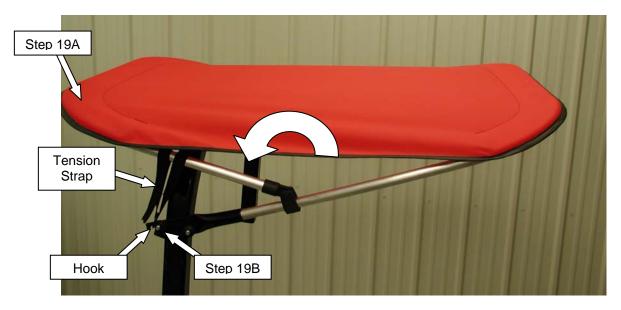

#### Installation Instructions

FIGURE 4

FIGURE 5

- 15. Unfold fabric, hook ring onto mount brackets, and adjust tension straps until bimini fabric tightens.
- 16. View the front and back to make sure the Bimini looks centered and level on machine.
- 17. Tighten hardware on U-bolts-mount brackets.
- 18. Important! The Bimini Sunshade is not designed for highway speeds. Remove the Bimini Sunshade and aluminum tubes for highway transport.
- 19. Recommended Bimini removal process:
  - A) Apply downward force on rear bow of Bimini.
  - B) With tension temporarily relieved on strap, unhook rings. When rings and straps are loose from hooks, fold fabric over and pull assembly from mounting brackets.