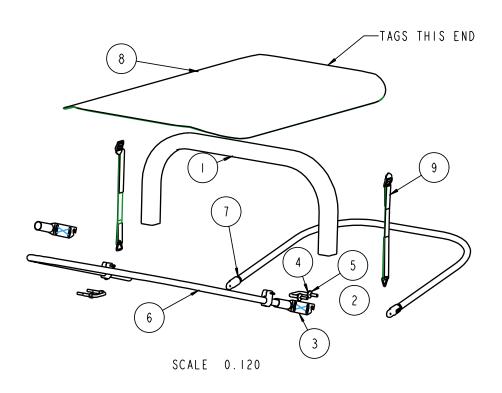

## PARTS MANUAL 2" X 2" TUBE, 29"- 34" WIDE

A-11481

|   | ITEM | # | DESCRIPTION                    | QTY |     |
|---|------|---|--------------------------------|-----|-----|
|   |      |   | REF_UPPER_TUBE                 | 1   |     |
| * | 2    |   | 3-18000_U-BOLT_SQ_2X3X2        | 2   |     |
| * | 3    |   | 3-18713_TUBE_MTG_2_INCH_ROTATE | 2   |     |
| * | 4    |   | 3-10086_375_WASHER             | 4   |     |
| * | 5    |   | 3-10073_375_NYLOCK             | 4   |     |
|   | 6    |   | 3-18638_TUBE_FRONT_HINGED      | 1   |     |
|   | 7    |   | 3-18641_TUBE_REAR_HINGED       | 1   |     |
|   | 8    |   | 3-18643_COVER_FABRIC_RED       | 1   |     |
| * | 9    |   | 3-18644_STRAP_ASM              | 2   |     |
|   | 10   |   | 3-18645_BOX_36X2X36            | SEE | ВОМ |
| * |      |   | 3-16265_BAG_10X12_Z1PLOCK      | SEE | ВОМ |
| * | 12   |   | 05-10627_MTG_INSTRUCTIONS      | SEE | ВОМ |
|   | 13   |   | 05-10628_LABEL_BOX             | SEE | ВОМ |
|   |      |   |                                |     |     |