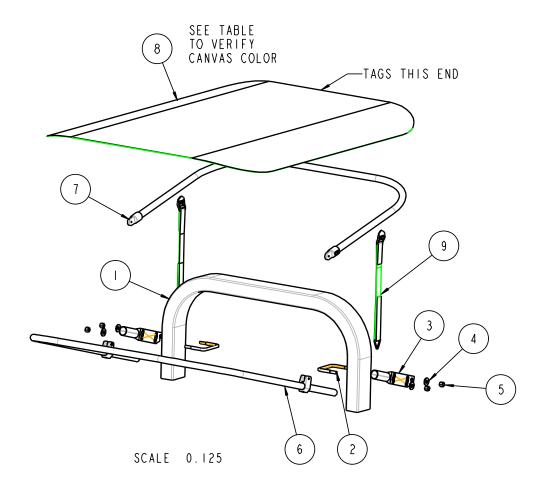

#### **ASSEMBLE THE BIMINI SUNSHADE**

- 1. Remove contents from box and lay out the pieces shown in figure 1.
- 2. Unfold canvas and lay on flat surface with the sewn pockets side facing up.
- 3. Find the front of the Bimini canvas (the tag(s) will be at the back) and slide the front bow through the front pocket with the plastic fitting (A) pointing up.
- 4. Slide the rear bow through the rear pocket in the Bimini canvas.
- 5. Take the straps (C) and slide the sewn loops with the cinch-loc on to the ends of the rear bow just past the fittings (B).
- 6. Remove screw from fitting (A). Align holes on fittings (A) and (B) and re-install screw.
- 7. Route strap thru triangular metal ring.
- 8. Route strap thru open slot in cinch-loc and then back thru cinch-loc slot with serrated edge.

## A-11464

|   | ITEM # | DESCRIPTION               | QTY |     |
|---|--------|---------------------------|-----|-----|
|   | 1      | REF_UPPER_TUBE_3_INCH     | 1   |     |
| * | 2      | 3-18482_U-BOLT            | 2   |     |
| * | 3      | 3-18633_TUBE_MTG_3_INCH   | 2   |     |
| * | 4      | 3-10086_375_WASHER        | 4   |     |
| * | 5      | 3-10073_375_NYLOCK        | 4   |     |
|   | 6      | 3-18638_TUBE_FRONT_HINGED | 1   |     |
|   | 7      | 3-18641_TUBE_REAR_HINGED  | 1   |     |
|   | 8      | 3-18643_COVER_FABRIC_RED  | 1   |     |
| * | 9      | 3-18644_STRAP_ASM         | 2   |     |
|   | 10     | 3-18645_BOX_36X2X36       | SEE | ВОМ |
|   | 11     | 05-10617_LABEL_BOX        | SEE | ВОМ |
| * | 12     | 3-16265_BAG_10X12_Z1PLOCK | SEE | ВОМ |
| * | 13     | 05-10627_MTG_INSTRUCTIONS | SEE | ВОМ |
|   |        |                           |     |     |