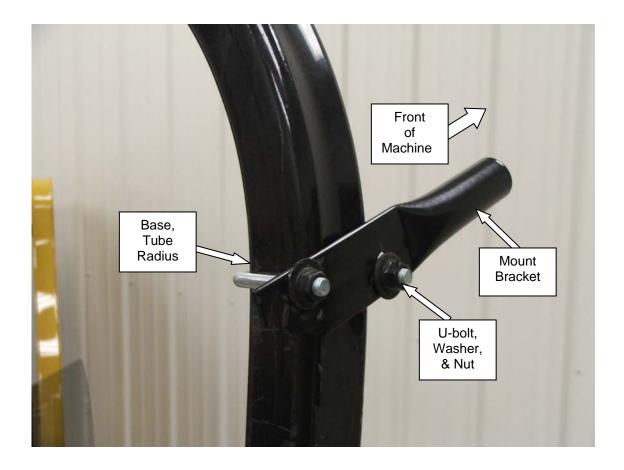

#### MOUNTING THE BIMINI SUNSHADE

- 9. Park unit on level surface and engage parking brake.
- 10. Assemble on each side (1) Mount Bracket with (1) U-bolt, (2) flat washers and (2) nuts. Orientate Mount Bracket to extend towards front of machine (see figure 2).
- 11. Assemble Mount Bracket at the base of the tube radius. Tighten bolts but leave loose enough for some up/down adjustment if needed later in the assembly process.
- 12. Position assembly to have folding portion facing up as shown in figure 4.
- 13. Insert formed aluminum tubes with fabric into the mount brackets (see figure 4).
- 14. Lightly push tubing to verify that assembly is seated completely in mount brackets (see figure 4).