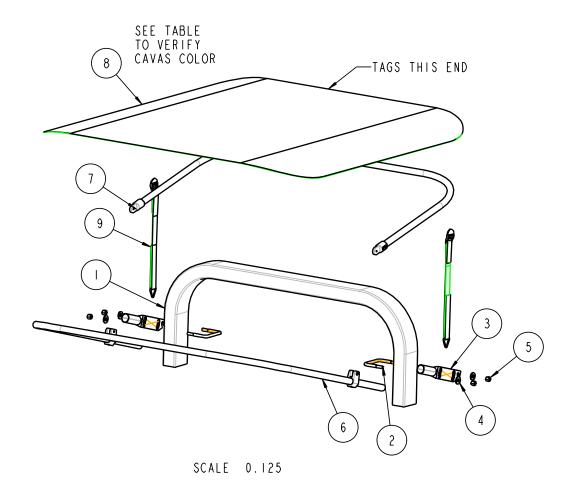

#### **ASSEMBLE THE BIMINI SUNSHADE**

- 1. Remove contents from box and lay out the pieces shown in figure 1.
- 2. Unfold canvas and lay on flat surface with the sewn pockets side facing up.
- 3. Find the front of the Bimini canvas (the tag(s) will be at the back) and slide the front bow through the front pocket with the plastic fitting (A) pointing up.
- 4. Slide the rear bow through the rear pocket in the Bimini canvas.
- 5. Take the straps (C) and slide the sewn loops with the cinch-loc on to the ends of the rear bow just past the fittings (B).
- 6. Remove screw from fitting (A). Align holes on fittings (A) and (B) and re-install screw.
- 7. Route strap thru triangular metal ring.
- 8. Route strap thru open slot in cinch-loc and then back thru cinch-loc slot with serrated edge.

#### A-11495

|   | ITEM # | DESCRIPTION                    | QTY |     |
|---|--------|--------------------------------|-----|-----|
|   | 1      | REF_UPPER_TUBE_3_WIDE          | 1   |     |
| * | 2      | 3-18482_U-BOLT                 | 2   |     |
| * | 3      | 3-18633_TUBE_MTG_3_INCH        | 2   |     |
| * | 4      | 3-10086_375_WASHER             | 4   |     |
| * | 5      | 3-10073_375_NYLOCK             | 4   |     |
|   | 6      | 3-18718_TUBE_FRONT_HINGED_WIDE | []  |     |
|   | 7      | 3-18719_TUBE_REAR_HINGED_WIDE  | 1   |     |
|   | 8      | 3-18721_CVR_FRBC_RED_WIDE      | 1   |     |
| * | 9      | 3-18644_STRAP_ASM              | 2   |     |
| * | 10     | 3-16265_BAG_10X12_Z1PLOCK      | SEE | ВОМ |
| * | 11     | 05-10627_MTG_INSTRUCTIONS      | SEE | ВОМ |
|   | 12     | 3-18722_BOX_36X2X45            | SEE | ВОМ |
|   | 13     | 05-10650_LABEL_BOX             | SEE | ВОМ |