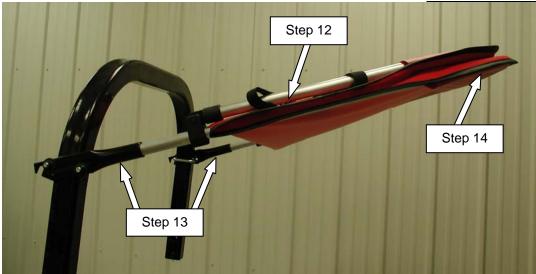

#### MOUNTING THE BIMINI SUNSHADE

- 9. Park unit on level surface and engage parking brake.
- 10. Assemble on each side (1) Mount Bracket with (1) U-bolt, (2) flat washers and (2) nuts. Orientate Mount Bracket to extend towards front of machine (see figure 2).
- 11. Assemble Mount Bracket at the base of the tube radius. Tighten bolts but leave loose enough for some up/down adjustment if needed later in the assembly process.
- 12. Position assembly to have folding portion facing up as shown in figure 4.
- 13. Insert formed aluminum tubes with fabric into the mount brackets (see figure 4).
- 14. Lightly push tubing to verify that assembly is seated completely in mount brackets (see figure 4).