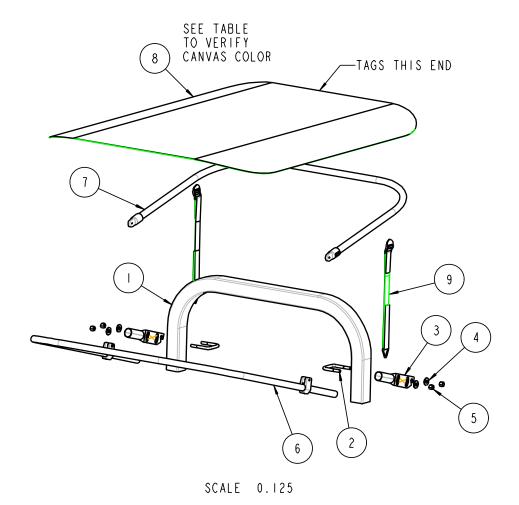

#### **ASSEMBLE THE BIMINI SUNSHADE**

- 1. Remove contents from box and lay out the pieces shown in figure 1.
- 2. Unfold canvas and lay on flat surface with the sewn pockets side facing up.
- 3. Find the front of the Bimini canvas (the tag(s) will be at the back) and slide the front bow through the front pocket with the plastic fitting (A) pointing up.
- 4. Slide the rear bow through the rear pocket in the Bimini canvas.
- 5. Take the straps (C) and slide the sewn loops with the cinch-loc on to the ends of the rear bow just past the fittings (B).
- 6. Remove screw from fitting (A). Align holes on fittings (A) and (B) and re-install screw.
- 7. Route strap thru triangular metal ring.
- 8. Route strap thru open slot in cinch-loc and then back thru cinch-loc slot with serrated edge.

## PARTS MANUAL 2" X 2" TUBE, 29"- 34" WIDE

A-11481

|   | ITEM | # | DESCRIPTION                    | QTY |     |
|---|------|---|--------------------------------|-----|-----|
|   |      |   | REF_UPPER_TUBE                 | 1   |     |
| * | 2    |   | 3-18000_U-BOLT_SQ_2X3X2        | 2   |     |
| * | 3    |   | 3-18713_TUBE_MTG_2_INCH_ROTATE | 2   |     |
| * | 4    |   | 3-10086_375_WASHER             | 4   |     |
| * | 5    |   | 3-10073_375_NYLOCK             | 4   |     |
|   | 6    |   | 3-18638_TUBE_FRONT_HINGED      | 1   |     |
|   | 7    |   | 3-18641_TUBE_REAR_HINGED       | 1   |     |
|   | 8    |   | 3-18643_COVER_FABRIC_RED       | 1   |     |
| * | 9    |   | 3-18644_STRAP_ASM              | 2   |     |
|   | 10   |   | 3-18645_BOX_36X2X36            | SEE | ВОМ |
| * |      |   | 3-16265_BAG_10X12_Z1PLOCK      | SEE | ВОМ |
| * | 12   |   | 05-10627_MTG_INSTRUCTIONS      | SEE | ВОМ |
|   | 13   |   | 05-10628_LABEL_BOX             | SEE | ВОМ |
|   |      |   |                                |     |     |