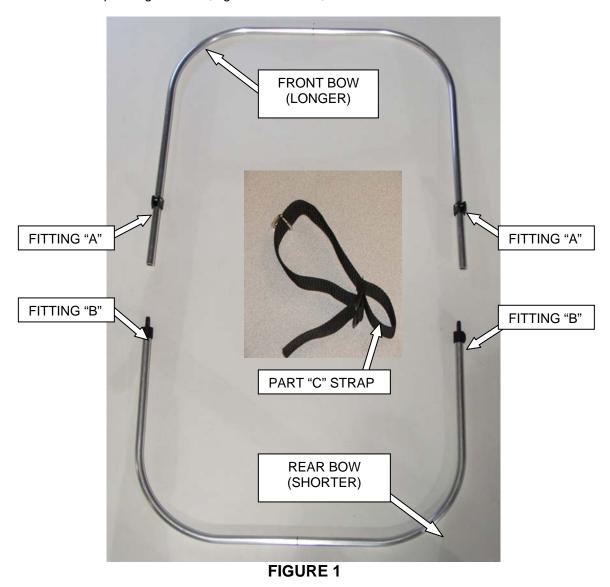

#### **ASSEMBLE THE BIMINI SUNSHADE**

- 1. Remove contents from box and lay out the pieces shown in figure 1.
- 2. Unfold canvas and lay on flat surface with the sewn pockets side facing up.
- 3. Find the front of the Bimini canvas (the tag(s) will be at the back) and slide the front bow through the front pocket with the plastic fitting (A) pointing up.
- 4. Slide the rear bow through the rear pocket in the Bimini canvas.
- 5. Take the straps (C) and slide the sewn loops with the cinch-loc on to the ends of the rear bow just past the fittings (B).
- 6. Remove screw from fitting (A). Align holes on fittings (A) and (B) and re-install screw.
- 7. Route strap thru triangular metal ring.
- 8. Route strap thru open slot in cinch-loc and then back thru cinch-loc slot with serrated edge.