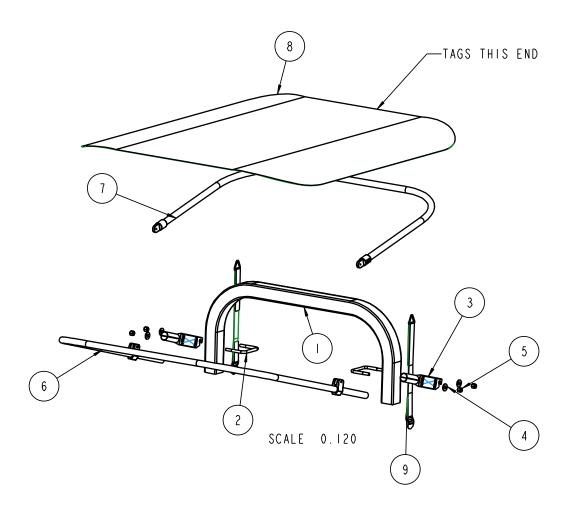

## **A-11496 SPECIFIC PARTS**

| 8  | 3-18720_CVR_FRBC_GRAY_WIDE |         |
|----|----------------------------|---------|
| 13 | 05-10649_LABEL_BOX         | SEE BOM |

|   | ITEM # | DESCRIPTION                    | QTY   |     |
|---|--------|--------------------------------|-------|-----|
|   | [      | REF_UPPER_TUBE_WIDE            |       |     |
| * | 2      | 3-18000_U-BOLT_SQ_2X3X2        | 2     |     |
| * | 3      | 3-18713_TUBE_MTG_2_INCH_ROTATE | 2     |     |
| * | 4      | 3-10086_375_WASHER             | 4     |     |
| * | 5      | 3-10073_375_NYLOCK             | 4     |     |
|   | 6      | 3-18718_TUBE_FRONT_HINGED_WIDE |       |     |
|   | 7      | 3-18719_TUBE_REAR_HINGED_WIDE  |       |     |
|   | 8      | 3-18720_CVR_FBRC_GRAY_WIDE     |       |     |
| * | 9      | 3-18644_STRAP_ASM              | 2     |     |
| * | 10     | 3-16265_BAG_10X12_Z1PLOCK      | SEE 6 | 30M |
| * |        | 05-10627_MTG_INSTRUCTIONS      | SEE 6 | 30M |
|   | 12     | 3-18722_BOX_36X2X45            | SEE 6 | 30M |
|   | 13     | 05-10789_LABEL_BOX             | SEE 6 | 30M |