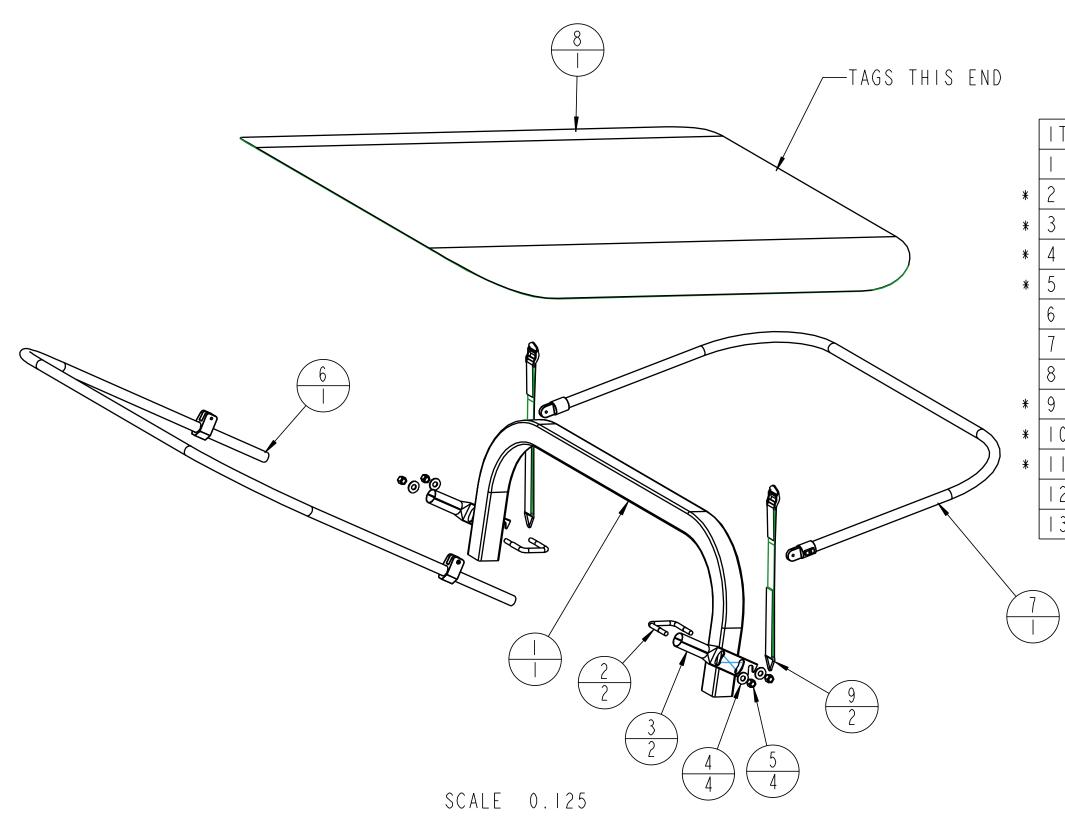

## A-11464

|   | ITEM # | DESCRIPTION               | QTY |     |
|---|--------|---------------------------|-----|-----|
|   | 1      | REF_UPPER_TUBE_3_INCH     | 1   |     |
| * | 2      | 3-18482_U-BOLT            | 2   |     |
| * | 3      | 3-18633_TUBE_MTG_3_INCH   | 2   |     |
| * | 4      | 3-10086_375_WASHER        | 4   |     |
| * | 5      | 3-10073_375_NYLOCK        | 4   |     |
|   | 6      | 3-18638_TUBE_FRONT_HINGED | 1   |     |
|   | 7      | 3-18641_TUBE_REAR_HINGED  | 1   |     |
|   | 8      | 3-18643_COVER_FABRIC_RED  | 1   |     |
| * | 9      | 3-18644_STRAP_ASM         | 2   |     |
|   | 10     | 3-18645_BOX_36X2X36       | SEE | ВОМ |
|   | 11     | 05-10617_LABEL_BOX        | SEE | ВОМ |
| * | 12     | 3-16265_BAG_10X12_Z1PLOCK | SEE | ВОМ |
| * | 13     | 05-10627_MTG_INSTRUCTIONS | SEE | ВОМ |
|   |        |                           |     |     |