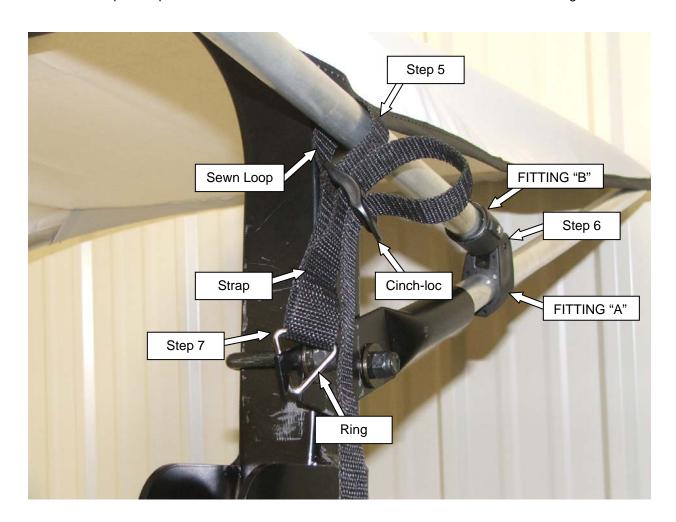

#### **ASSEMBLE THE BIMINI SUNSHADE**

- 1. Remove contents from box and lay out the pieces shown in figure 1.
- 2. Unfold canvas and lay on flat surface with the sewn pockets side facing up.
- 3. Find the front of the Bimini canvas (the tag(s) will be at the back) and slide the front bow through the front pocket with the plastic fitting (A) pointing up.
- 4. Slide the rear bow through the rear pocket in the Bimini canvas.
- 5. Take the straps (C) and slide the sewn loops with the cinch-loc on to the ends of the rear bow just past the fittings (B).
- 6. Remove screw from fitting (A). Align holes on fittings (A) and (B) and re-install screw.
- 7. Route strap thru triangular metal ring.
- 8. Route strap thru open slot in cinch-loc and then back thru cinch-loc slot with serrated edge.