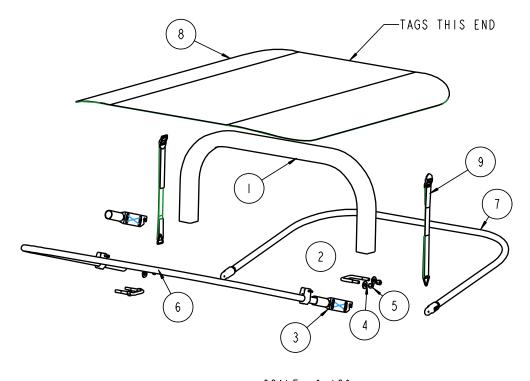

#### A-11495

|   | ITEM # | DESCRIPTION                    | QTY |     |
|---|--------|--------------------------------|-----|-----|
|   | 1      | REF_UPPER_TUBE_3_WIDE          | 1   |     |
| * | 2      | 3-18482_U-BOLT                 | 2   |     |
| * | 3      | 3-18633_TUBE_MTG_3_INCH        | 2   |     |
| * | 4      | 3-10086_375_WASHER             | 4   |     |
| * | 5      | 3-10073_375_NYLOCK             | 4   |     |
|   | 6      | 3-18718_TUBE_FRONT_HINGED_WIDE | []  |     |
|   | 7      | 3-18719_TUBE_REAR_HINGED_WIDE  | 1   |     |
|   | 8      | 3-18721_CVR_FRBC_RED_WIDE      | 1   |     |
| * | 9      | 3-18644_STRAP_ASM              | 2   |     |
| * | 10     | 3-16265_BAG_10X12_Z1PLOCK      | SEE | ВОМ |
| * | 11     | 05-10627_MTG_INSTRUCTIONS      | SEE | ВОМ |
|   | 12     | 3-18722_BOX_36X2X45            | SEE | ВОМ |
|   | 13     | 05-10650_LABEL_BOX             | SEE | ВОМ |